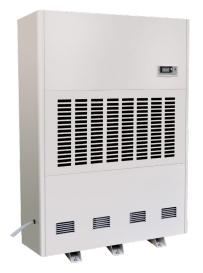

#### DJ-901T/DJ-1301T/DJ-1501T

- \* World famous brand compressor, 3 minutes delay protection
- \* Ambient humidity LCD display timely
- \* Humidity control set freely, accuracy to  $\pm 3\%$
- \* Continously drainage by external soft tube
- \* Automatic defrosting when the ambient temperature is below  $18^\circ C$
- \* Timed shut down setting
- \* Humidity sensor malfunction alert
- \* High efficiency, energy saving
- \* Large rear wheels to adapt to various road conditions.
- \* Stainless steel handle, portable push-pull

| Model number                 | DJ-901T              | DJ-1301T              | DJ-1501T              |
|------------------------------|----------------------|-----------------------|-----------------------|
| Nominal dehumidification     | 90L/D                | 130L/D                | 150L/D                |
| Power supply                 | 220-240V/60Hz        | 220-240V/60Hz         | 220-240V/60Hz         |
| Rated input power            | 1.2KW                | 1.3KW                 | 1.8KW                 |
| Rated input current          | 5.5A                 | 6A                    | 16.5A                 |
| Circulating air flow         | 900m³/h              | 900m³/h               | 1200m³/h              |
| Applying area                | 90-120m <sup>2</sup> | 100-130m <sup>2</sup> | 130-150m <sup>2</sup> |
| Humidity control range       | 40%-95%              | 40%-95%               | 40%-95%               |
| Drainage way                 | Hose connection      | Hose connection       | Hose connection       |
| Working Temperature<br>Range | 5~38°C               | 5~38°C                | 5~38°C                |
| Refrigerant                  | R407c/R410a          | R407c/R410a           | R407c/R410a           |
| Noise                        | ≤60db                | ≤60db                 | ≤60db                 |
| Compressor type              | Rotary               | Rotary                | Rotary                |
| Warranty                     | 1 Year               | 1 Year                | 1 Year                |
| Standard packaging           | Wooden case          | Wooden case           | Wooden case           |
| Certification                | CE                   | CE                    | CE                    |
| Weight                       | 65 kg                | 70 kg                 | 75 kg                 |
| Overall size                 | 550x650x1100 mm      | 550x650x1100 mm       | 550x650x1100 mm       |