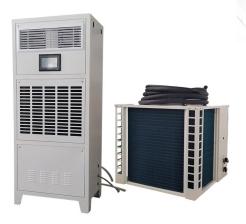

#### DJHF-1501E

- \*World famous brand compressor ,3 minutes delay start protection
- \*Phase sequence error/phase missing protection
- \*Clean wet film humidifying technology
- \*Eco-friendly refrigerant
- \*Error code display in real-time
- \*Support function of timed on/off with memory setting
- \*Support function of Rs485 connection for multiple units controlling
- \*Support function of ventilation mode
- \*Continuously drain with hose connection
- \*Automatically defrosting

| Model number                             | DJHF-1501E             |
|------------------------------------------|------------------------|
| Dehumidifying capacity<br>(27°C , RH60%) | 60 lt/24h              |
| Dehumidifying capacity<br>(30°C , RH80%) | 150 lt/24h             |
| Humidification                           | 3 kg/h                 |
| Cooling capacity                         | 5.00 Kw                |
| Electric heating power                   | 2.40 Kw                |
| Circulating air flow                     | 1500 m3/h              |
| Power supply                             | 220V/60Hz              |
| Rated input power                        | 6.2 Kw                 |
| Rated input current                      | 28A                    |
| Working temperature range                | 5°C ~38°C              |
| Applying space                           | 130~170 m <sup>2</sup> |
| Sound level                              | ≤ 65 dB                |
| Drainage                                 | External hose          |
| Net weight                               | 100 kg                 |
| Overall size indoor unit                 | 550x550x1400mm         |
| Overall size outdoor unit                | 710x260x550mm          |