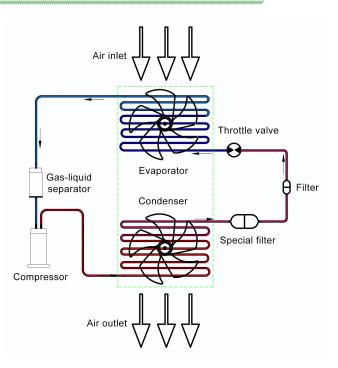

#### WORKING PRINCIPLE

The principle of the dehumidifier is to discharge the air vapor-cooled self-condensing liquid through dao cooling, reduce the air humidity, and achieve the dehumidification effect. The working principle is to pass the compressor dao, two devices (evaporator, condenser), capillary tube, and The refrigerant in the copper pipe changes from a high-temperature and high-pressure gas to a low-temperature and lowpressure liquid. The air inhaled into the machine has a large temperature difference, which quickly condenses water droplets and slides into the drain box through the two fins to reduce the air humidity and achieve the effect of dehumidification.

# Air inlet Evaporator Gas-liquid Compressor Condenser Air outlet