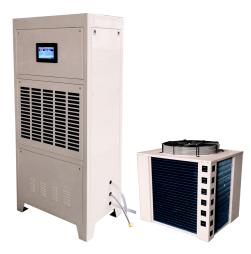

#### DJFT-2181E/DJFT-2481E

- \* Temperature control range 18  $^\circ\!\!C$  –30  $^\circ\!\!C$  , humidity control range 45%–95%RH
- \* World famous brand compressor ,3 minutes delay start protection
- \* Phase sequence error/phase missing protection
- \* Eco-friendly refrigerant
- \* Error code display in real-time
- \* Support function of timed on/off with memory setting
- \* Support function of Rs485 connection for multiple units controlling
- \* Continuously drain with hose connection
- \* Automatically defrosting

| Model number              | DJFT-2181E            | DJFT-2481E            |
|---------------------------|-----------------------|-----------------------|
| Nominal dehumidification  | 210L/D                | 240L/D                |
| Power supply              | 380V/60Hz             | 380V/60Hz             |
| Cooling capacity          | 10KW                  | 12.5KW                |
| Electric heating power    | 4.8KW                 | 4.8KW                 |
| Rated input power         | 7.8KW                 | 8.5KW                 |
| Rated input current       | 11.9A                 | 13A                   |
| Circulating air flow      | 2600m³/h              | 2800m³/h              |
| Applying area             | 220-300m <sup>2</sup> | 300-400m <sup>2</sup> |
| Humidity control range    | 40%-95%               | 40%-95%               |
| Drainage way              | Hose connection       | Hose connection       |
| Working Temperature Range | 5~38°C                | 5~38°C                |
| Refrigerant               | R407c/R410a           | R407c/R410a           |
| Noise                     | ≤60db                 | ≤60db                 |
| Compressor type           | Rotary                | Rotary                |
| Warranty                  | 1 Year                | 1 Year                |
| Standard packaging        | Wooden case           | Wooden case           |
| Certification             | CE                    | CE                    |
| Weight                    | 140 kg                | 150 kg                |
| Outdoor unit size         | 800x740x800 mm        | 800x740x800 mm        |
| Indoor unit size          | 780x550x1840 mm       | 780x550x1840 mm       |