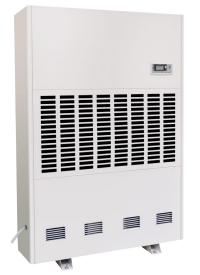

#### DJ-ST901/DJ-ST1301/DJ-ST1501

- \* World famous brand compressor, 3 minutes delay protection
- \* Ambient humidity LCD display timely
- \* Humidity control set freely, accuracy to  $\pm 3\%$
- \* Continously drainage by external soft tube
- \* Automatic defrosting when the ambient temperature is below  $18^\circ\!\mathrm{C}$
- \* Timed shut down setting
- \* Humidity sensor malfunction alert
- \* High efficiency, energy saving
- \* Large rear wheels to adapt to various road conditions.
- \* Stainless steel handle, portable push-pull

| Model number                 | DJ-ST901             | DJ-ST1301             | DJ-ST1501             |
|------------------------------|----------------------|-----------------------|-----------------------|
| Nominal dehumidification     | 90L/D                | 130L/D                | 150L/D                |
| Power supply                 | 220-240V/60Hz        | 220-240V/60Hz         | 220-240V/60Hz         |
| Rated input power            | 1.2KW                | 1.3KW                 | 1.8KW                 |
| Rated input current          | 5.5A                 | 6A                    | 16.5A                 |
| Circulating air flow         | 900m³/h              | 900m³/h               | 1200m³/h              |
| Applying area                | 90-120m <sup>2</sup> | 100-130m <sup>2</sup> | 130-150m <sup>2</sup> |
| Humidity control range       | 40%-95%              | 40%-95%               | 40%-95%               |
| Drainage way                 | Hose connection      | Hose connection       | Hose connection       |
| Working Temperature<br>Range | 5~38°C               | 5~38°C                | 5~38°C                |
| Refrigerant                  | R407c/R410a          | R407c/R410a           | R407c/R410a           |
| Noise                        | ≤60db                | ≤60db                 | ≤60db                 |
| Compressor type              | Rotary               | Rotary                | Rotary                |
| Warranty                     | 1 Year               | 1 Year                | 1 Year                |
| Standard packaging           | Wooden case          | Wooden case           | Wooden case           |
| Certification                | CE                   | CE                    | CE                    |
| Weight                       | 65 kg                | 70 kg                 | 75 kg                 |
| Overall size                 | 600x580x910 mm       | 600x580x910 mm        | 600x580x910 mm        |