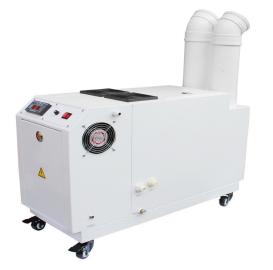

#### DJ-30Z/DJ-40Z

- \*Preservative
- \*Easy to clean
- \*High electrical efficiency
- \*Less vibration and noise
- \*Easy to install
- \*Has good output characteristics
- \*Strong anti-interference ability
- \*High sensitivity
- \*Stable and reliable

| Model number              | DJ-30Z        | DJ-40Z                |
|---------------------------|---------------|-----------------------|
| Humidifying capacity      | ≥9 lt/h       | ≥12 lt/h              |
| Circulating air flow      | 480 m³/h      | 610 m³/h              |
| Power supply              | 220V/50HZ     | 220V/50HZ             |
| Rated input power         | 900W          | 1200W                 |
| Rated input current       | 4.0 A         | 5.5 A                 |
| Working temperature range | 0°C ~50°C     | 0°C ~50°C             |
| Applying space            | 70~90 m²      | 90~120 m <sup>2</sup> |
| Sound level               | ≤40 dB        | ≤40 dB                |
| Fog outlet                | 2x110mm       | 2x110mm               |
| Granule diameter          | <5µm          | <5µm                  |
| Net weight                | 38 kg         | 45 kg                 |
| Overall size              | 625×220×450mm | 625×220×450mm         |