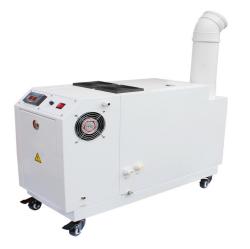

#### DJ-10Z/DJ-20Z

- \*Preservative
- \*Easy to clean
- \*High electrical efficiency
- \*Less vibration and noise
- \*Easy to install
- \*Has good output characteristics
- \*Strong anti-interference ability
- \*High sensitivity
- \*Stable and reliable

| Model number              | DJ-10Z        | DJ-20Z        |
|---------------------------|---------------|---------------|
| Humidifying capacity      | ≥3 lt/h       | ≥6 lt/h       |
| Circulating air flow      | 170 m³/h      | 300 m³/h      |
| Power supply              | 220V/50HZ     | 220V/50HZ     |
| Rated input power         | 300W          | 600W          |
| Rated input current       | 1.5 A         | 2.7 A         |
| Working temperature range | 0°C ~50°C     | 0°C ~50°C     |
| Applying space            | 20~40 m²      | 40~70 m²      |
| Sound level               | ≤40 dB        | ≤40 dB        |
| Fog outlet                | 1x110mm       | 1x110mm       |
| Granule diameter          | <5µm          | <5µm          |
| Net weight                | 28 kg         | 33 kg         |
| Overall size              | 625×220×450mm | 625×220×450mm |