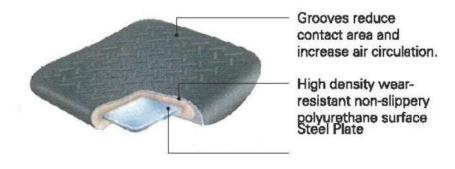

## **Heavy Duty PU Moulded Lab Chair**

These heavy duty chairs are equipped with anti-static castors. Grooves on the seat and backrest prop better air circulation, while the durable, high-density material resists wear and tear.