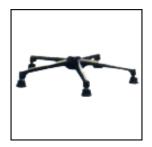

## **OPTIONS**

Black powder coated back stem

Chrome back stem

**Heavy Duty footing** 

Aluminium die cast base

Heavy duty thermoplastic base

## Mix and Match for a perfect fit

Black powder coated back stem.

Chrome back stem.

Heavy duty Thermoplastic footing or Chrome steel footing c/w Black Aluminium Die Cast Support.

Heavy Duty 5 Prong Thermoplastic base on nylon or PU wheel castors. Nylon castors are suitable for carpet and vinyl floor. PU castors are suitable for cement and wooden floor.