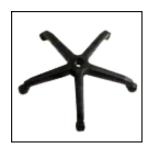

## **OPTIONS**

Black powder coated back stem

Chrome back stem

**Heavy Duty footing** 

Aluminium die cast base

Heavy duty thermoplastic base

## Mix and Match for a perfect fit

Black powder coated back stem.

Chrome back stem.

Heavy duty Thermoplastic footing or Chrome steel footing c/w Black Aluminium Die Cast Support.

Heavy Duty 5 Prong Thermoplastic base on nylon or PU wheel castors. Nylon castors are suitable for carpet and vinyl floor. PU castors are suitable for cement and wooden floor.

Aluminium Die Cast base on nylon or PU wheel castors. Nylon castors are suitable for carpet and vinyl floor. PU castors are suitable for cement and wooden.