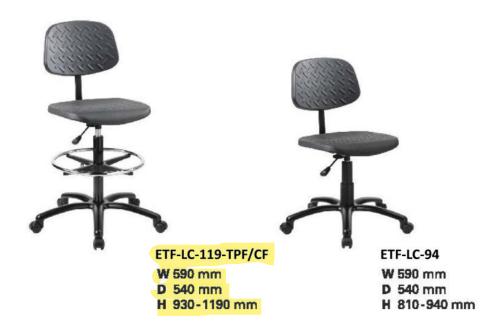

## **Heavy Duty PU Moulded Lab Chair**

These heavy duty chairs are equipped with anti-static castors. Grooves on the seat and backrest prop better air circulation, while the durable, high-density material resists wear and tear.