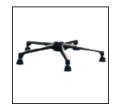

## **OPTIONS**

Black powder coated back stem

Chrome back stem

**Heavy Duty footing** 

Aluminium die cast base

Heavy duty thermoplastic base

## Mix and Match for a perfect fit

Black powder coated back stem.

Chrome back stem.

Heavy duty Thermoplastic footing or Chrome steel footing c/w Black Aluminium Die Cast Support.

Heavy Duty 5 Prong Thermoplastic base on nylon or PU wheel castors. Nylon castors are suitable for carpet and vinyl floor. PU castors are suitable for cement and wooden floor.

Aluminium Die Cast base on nylon or PU wheel castors. Nylon castors are suitable for carpet and vinyl floor. PU castors are suitable for cement and wooden.