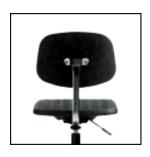

## **Heavy Duty PU Moulded Lab Chair**

These heavy duty chairs are equipped with anti-static castors. Grooves on the seat and backrest prop better air circulation, while the durable, high-density material resists wear and tear.

## Comfort that works over time