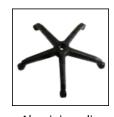

## **OPTIONS**

Black powder coated back stem

Chrome back stem

**Heavy Duty footing** 

Aluminium die cast base

Heavy duty thermoplastic base

## Mix and Match for a perfect fit

Black powder coated back stem.

Chrome back stem.

Heavy duty Thermoplastic footing or Chrome steel footing c/w Black Aluminium Die Cast Support.

Heavy Duty 5 Prong Thermoplastic base on nylon or PU wheel castors. Nylon castors are suitable for carpet and vinyl floor. PU castors are suitable for cement and wooden floor.

Aluminium Die Cast base on nylon or PU wheel castors. Nylon castors are suitable for carpet and vinyl floor. PU castors are suitable for cement and wooden.