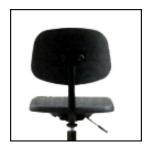

## **Heavy Duty PU Moulded Lab Chair**

These heavy duty chairs are equipped with anti-static castors. Grooves on the seat and backrest prop better air circulation, while the durable, high-density material resists wear and tear.

## Comfort that works over time