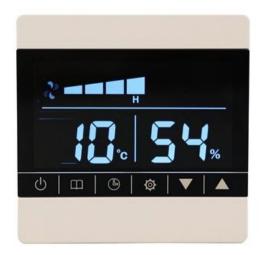

PA Filter, UV Sterilizing Lamp and Negative Ionizer)
- Low Maintenance cost and energy saving
- Fully Automatic Dehumidifying with positive pressure automatic drainage function.
- The machine built for long hour operation 24/7.
- Advance touch sensitive panel with intelligent controller and user-friendly operation. Easy to set up and settings will be stored in memory.
- Honey comb Structure Evaporator with Hydrophobic Water-Repellent Blue Coating.
- Water Drain Pan is made of SUS304 Stainless Steel to prevent corrosion damage.
- Low Noise, High Static Pressure, Double Speed Centrifugal Fan which allow fan speed adjustment.
- Equipment filled with environmentally friendly refrigerant of R410A.
- Reliable and Heavy-Duty Compressor for continuous and stable operation.



# **CONTROL PANEL**



# **TECHNICAL DETAILS**

| DESCRIPTION                 | SPECIFICATION                                           |
|-----------------------------|---------------------------------------------------------|
| MODEL                       | RD – S140L - CD                                         |
| ТҮРЕ                        | Ceiling Mounted Dehumidifier                            |
| CAPACITY                    | 140litres / day                                         |
| SUPPLY AIRFLOW              | 1200 - 1350m³/h                                         |
| RETURN AIRFLOW              | 1200 – 1350m³/h                                         |
| FAN SPEED                   | 2 Speed / variable speed                                |
| STATIC PRESSURE             | 100Pa