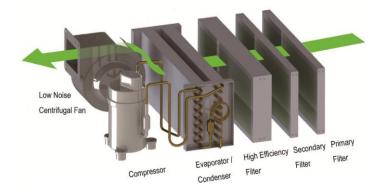

## FEATURES:

- The body material is made of cold-rolled sheet metal with epoxy powder coating paint.
- Built-in Centralized Fresh Air Fan with self-balancing function to exhaust excessive moisture from the indoor ambient air.
- Evaporator and Condenser is epoxy-coated for better durability and corrosion resistant. It is also washable for maintenance service.
- Integrated with air purifying function as optional (Primary Filter, Secondary Filter, HEPA Filter, UV Sterilizing Lamp and Negative Ionizer)
- Low Maintenance cost and energy saving
- Fully Automatic Dehumidifying with positive pressure automatic drainage function.
- The machine built for long hour operation 24/7.
- Advance touch sensitive panel with intelligent controller and user-friendly operation. Easy to set up and settings will be stored in memory.
- Honey comb Structure Evaporator with Hydrophobic Water-Repellent Blue Coating.
- Water Drain Pan is made of SUS304 Stainless Steel to prevent corrosion damage.
- Low Noise, High Static Pressure, Double Speed Centrifugal Fan which allow fan speed adjustment.
- Equipment filled with environmentally friendly refrigerant of R410A.
- Reliable and Heavy-Duty Compressor for continuous and stable operation.