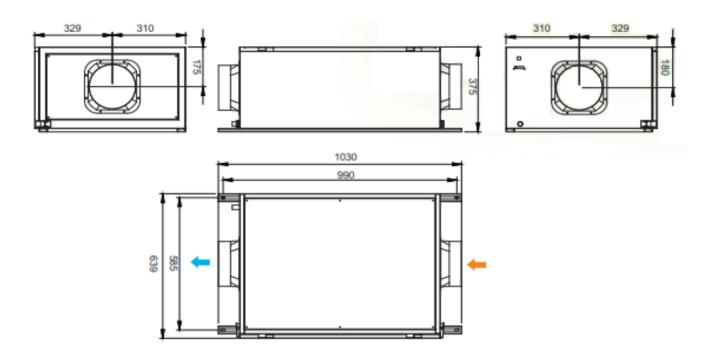

# **TECHNICAL DETAILS**

| DESCRIPTION                 | SPECIFICATION                                           |
|-----------------------------|---------------------------------------------------------|
| MODEL                       | RD – S140L - CD                                         |
| ТҮРЕ                        | Ceiling Mounted Dehumidifier                            |
| CAPACITY                    | 140litres / day                                         |
| SUPPLY AIRFLOW              | 1200 - 1350m³/h                                         |
| RETURN AIRFLOW              | 1200 – 1350m³/h                                         |
| FAN SPEED                   | 2 Speed / variable speed                                |
| STATIC PRESSURE             | 100Pa                                                   |
| POWER SUPPLY                | 220V/1Ph/50Hz                                           |
| CONTROL                     | Touch Screen LCD Control                                |
| MAXIMUM POWER               | 1160W / 5.4A                                            |
| COMPRESSOR                  | PANASONIC                                               |
| CONDENSER                   | Copper tubes with blue hydrophilic coated aluminum fins |
| REFRIGERANT                 | R410A                                                   |
| NOISE LEVEL                 | <45dBA                                                  |
| FILTER EFFICIENCY           | G4 + F5                                                 |
| SUPPLY AIR DUCT SIZE        | Ø200mm                                                  |
| RETURN AIR DUCT SIZE        | Ø200mm                                                  |
| DRAIN PAN / DRAIN HOLE SIZE | SUS304 / DN20                                           |
| DIMENSION                   | 1030mm x 639mm x 375mm                                  |
| WEIGHT                      | 71kg                                                    |
| WARRANTY                    | 1 Year                                                  |

### DIMENSION