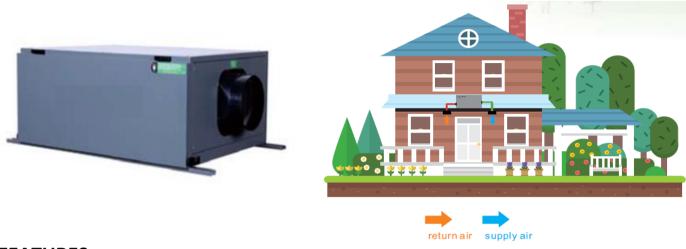

# DEHUMIDIFIER RD-S140L-CD CEILING DUCT DEHUMIDIFIER WITH SINGLE AIR FLOW

#### APPLICATIONS

Laboratories, Hospitals, Warehouses, Sports Halls & Clubs, Swimming pools, Electrical Sub-stations, Paper Stores, Store Rooms, Museums, Basements / Cellars, Residential Etc.,