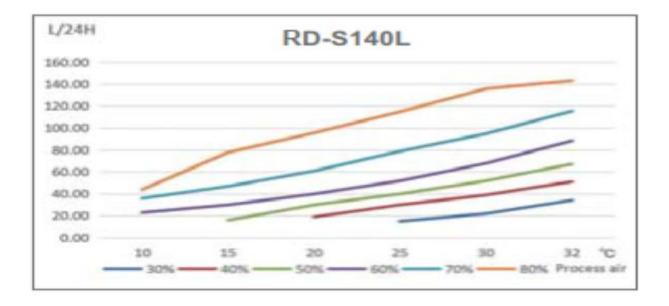

|
| NOISE LEVEL                 | <45dBA                                                  |
| FILTER EFFICIENCY           | G4 + F5                                                 |
| SUPPLY AIR DUCT SIZE        | Ø200mm                                                  |
| RETURN AIR DUCT SIZE        | Ø200mm                                                  |
| DRAIN PAN / DRAIN HOLE SIZE | SUS304 / DN20                                           |
| DIMENSION                   | 1030mm x 639mm x 375mm                                  |
| WEIGHT                      | 71kg                                                    |
| WARRANTY                    | 1 Year                                                  |

### DIMENSION



#### PERFORMANCE



#### APPLICATIONS

Laboratories, Hospitals, Warehouses, Sports Halls & Clubs, Swimming pools, Electrical Sub-stations, Paper Stores, Store Rooms, Museums, Basements / Cellars, Residential Etc.,