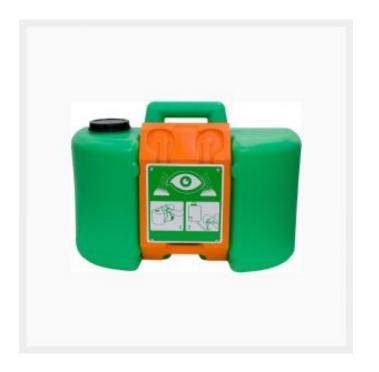

## 34 Litre Self Contained Portable Eyewash Station

SKU: 34 Litre Self Contained Portable Eyewash Station (H-P400)

## **Product Information**

Categories: Portable Compliant Eye Wash, Self Contained Range Tags: wall mounted Features: The H-P400 eyewash station can deliver up to 34 litres of flushing solution at ambient temperature.

It can be wall or cart mounted with a large fill

point for easy filling and cleaning. Each unit includes a wall mount bracket and a bottle of bacterio-static water preservative. Has a small compact size and carry handle, making it convenient for portability, transport and storage.

Pinch valve ensures positive water flow of minimum 1.6 LPM (0.4 GPM) within one second of activation.

Applications: Work sites with little or no plumbing capabilities.

Remote places in mining, agriculture and construction.

Fire and emergency teams.

Drivers carrying dangerous substances. Dimensions: 400 × 580 × 250 mm

Hughes Safety H-P400 is a wall mounted eyewash station can deliver up to 34 litres of flushing solution at ambient temperature.