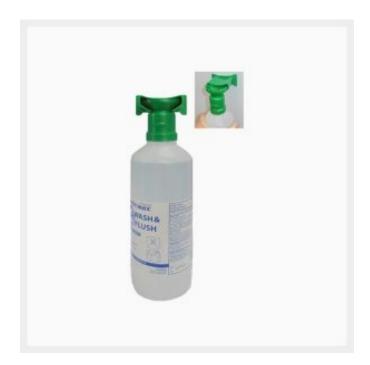

## **Product Description**

EWB944EC Personal emergency eyewash bottles are designed as a secondary eye wash device and is intended for support use, not as a replacement for self contained or plumbed units.

The saline eyewash squeeze bottle should be located in the immediate vicinity of employees working in a potentially hazardous area. It is used to deliver initial first aid while getting the person to a primary unit, or as extended aid when transporting a person from the primary eye wash unit to a medical facility. Time is critical, the range of eye wash bottles have been designed to ensure that opening and

commencement of flushing is achieved in optimal time. Just twist the top to break the seal and commence flushing.

Contents:

1 x 944ml saline soft squeeze bottle 1 x wall mount