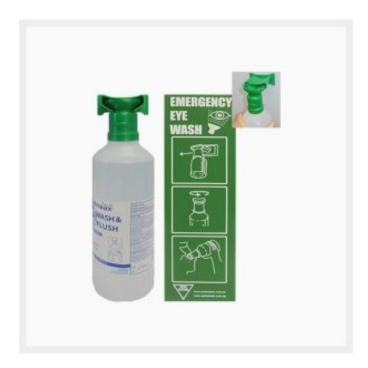

## **Product Description**

[vc\_row][vc\_column width="1/2"][vc\_column\_text]The EWB922ECS saline eyewash squeeze bottle should be located in the immediate vicinity of employees working in a potentially hazardous area. It is used to deliver initial first aid while getting the person to a primary unit, or as extended aid when transporting a person from the primary eye wash unit to a medical facility.

#### Contents:

- 1 x 944ml saline soft squeeze bottle
- 1 x wall mount
- 1 x eyewash sign[/vc\_column\_text][/vc\_column][vc\_column width="1/2"][/vc\_column][/vc\_row]